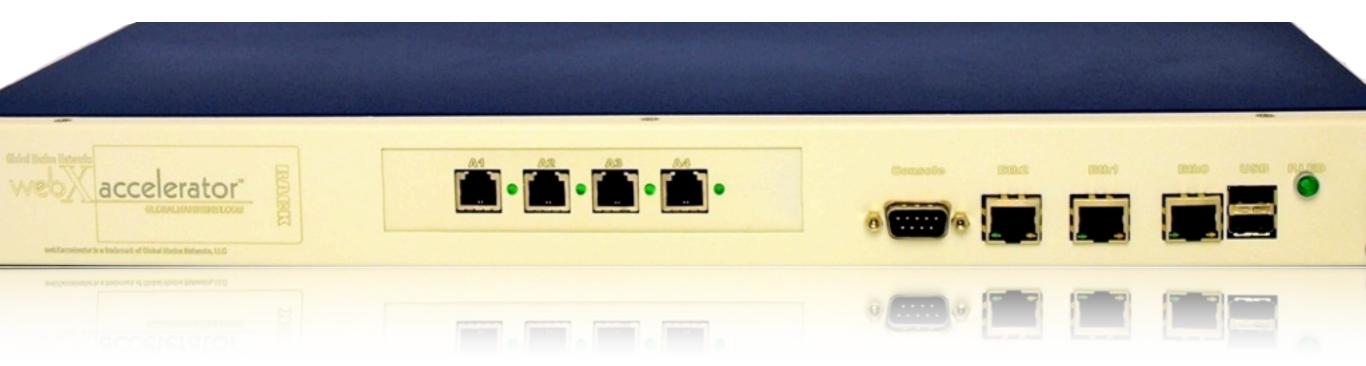

# wXa-300 Series Satellite Router

• 3-Port, compact or rackmount

• 5-Port rackmount

• 2 Ethernet; 1USB WAN

2 Ethernet; 1USB LAN