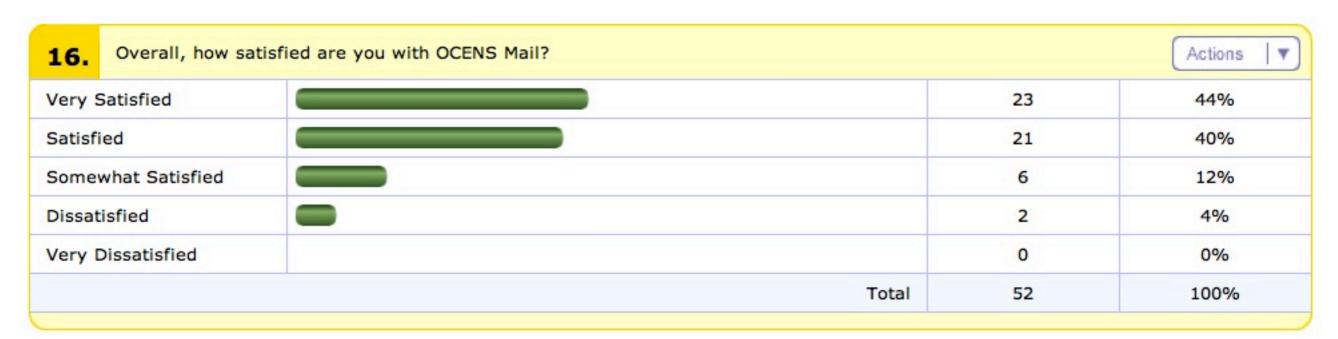

# XGate User Feedback

# 84% Very Satisfied or Satisfied

OCENS Mail 2011 User Survey - Iridium Handheld Users