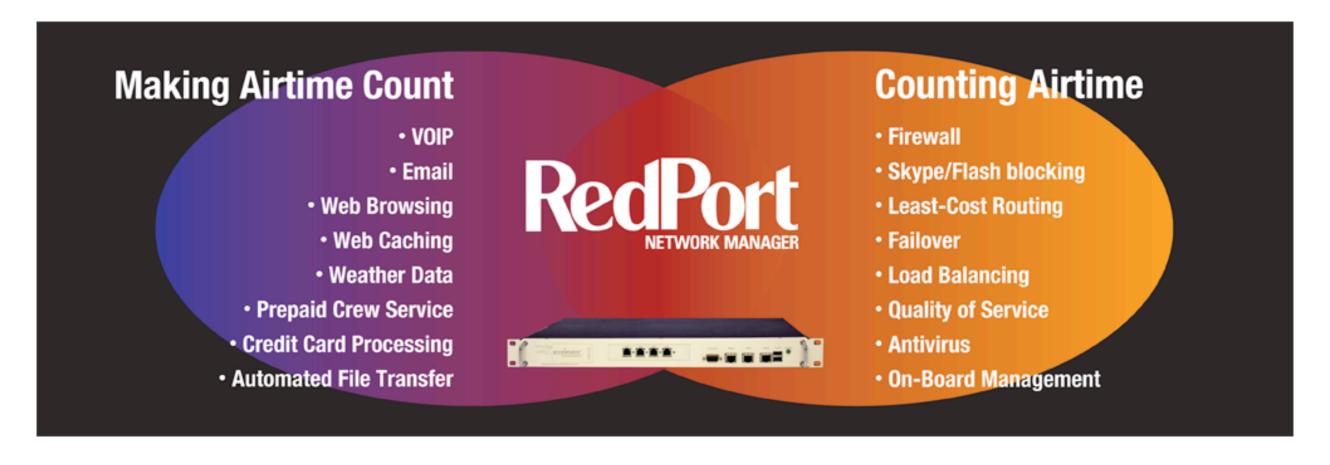

Making Airtime Count.

**GMN** 

# Data Drives Airtime. We Make Airtime Count.

# XGate Services

- Email: 15-20 X acceleration
  - Email Fetching: Automatically fetch mail from any account
  - Crew Accounts: on-vessel accounts for crew
- XWeb Web Browsing: 3-5 X average web browsing acceleration
- "Sailblogs" Ships Log: Highly compressed "one-click" blogging service
- XGate Tracking: Automatic tracking using vessels GPS
- Bigmail: File size management and quarantine
- File Transfer: Automated file transfer for inventory, reporting, etc.

# RedPort Routing

- White/Black list
- Firewall
- IP-based, etc
- Quality of Service
- Wi-Fi option

# RedPort Satellite Management

- OBM (Out of Band Management)
- Remote Management via VPN
- Failover
- Load-balancing
- Least-cost Routing
- Logging and Reporting