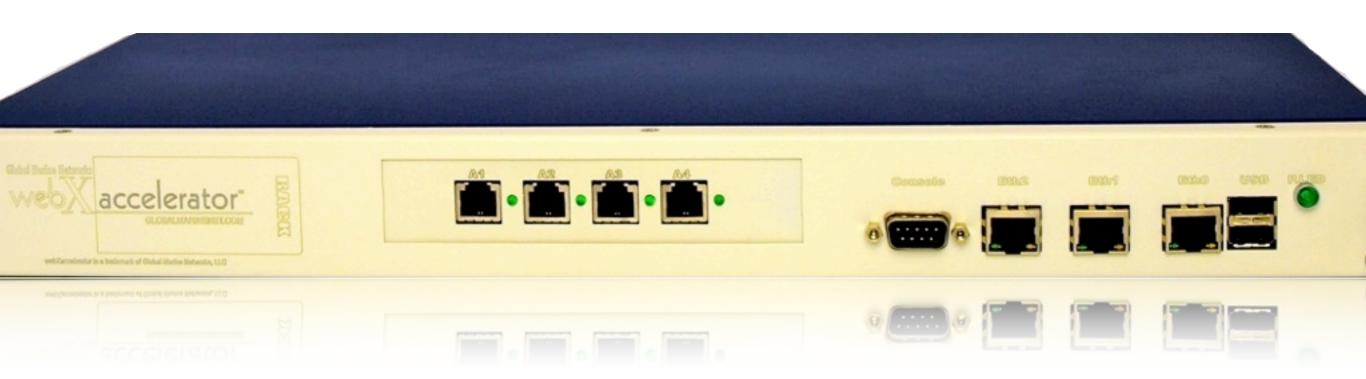

# wXa-300 Series Satellite Router

• 3-Port, compact or rackmount

• 5-Port rackmount

• 2 Ethernet; 1USB WAN

2 Ethernet; 1USB LAN