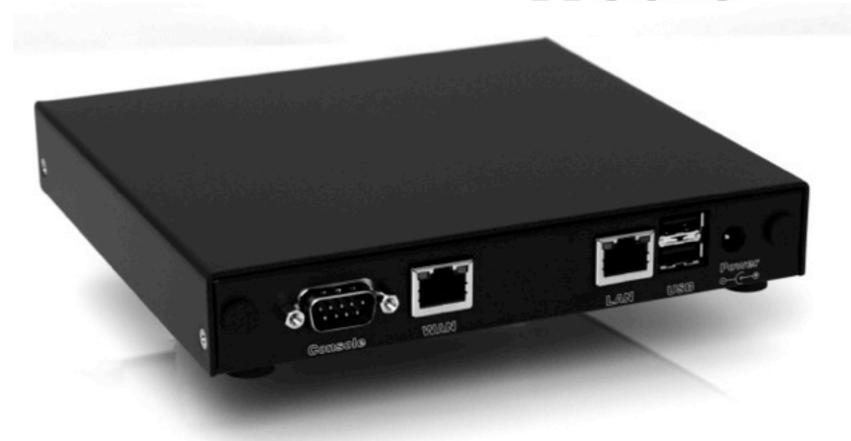

## wXa-202 Satellite Firewall Router

- 2-port Firewall Appliance for XGate
- Plug and play Email, Web and Weather via XGate/XWeb
- **X** Gate

- 140 x 160 x 30 mm
- Windows, Mac, Linux
- iPad, iPhone, iPod Touch