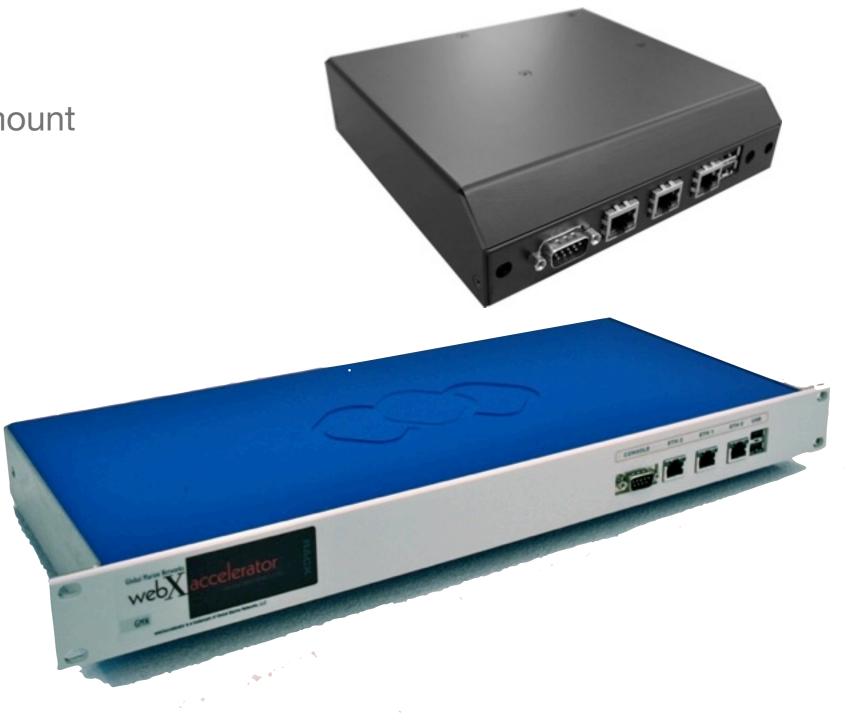

# wXa Satellite Router Range

wXa-202

**Firewall** 

Requires XGate or XWeb.
Perfect for FBB/BGAN users
Primary Benefits: Faster data,
better usability, no runaway
bills

wXa-303 wXa-305

**Router** 

Web Acceleration + Caching Prepaid Access Codes Least-cost Routing Failover + Load-balancing wXa-503

# wXa-300 Series Satellite Router

• 3-Port, compact or rackmount

• 5-Port rackmount

• 2 Ethernet; 1USB WAN

2 Ethernet; 1USB LAN