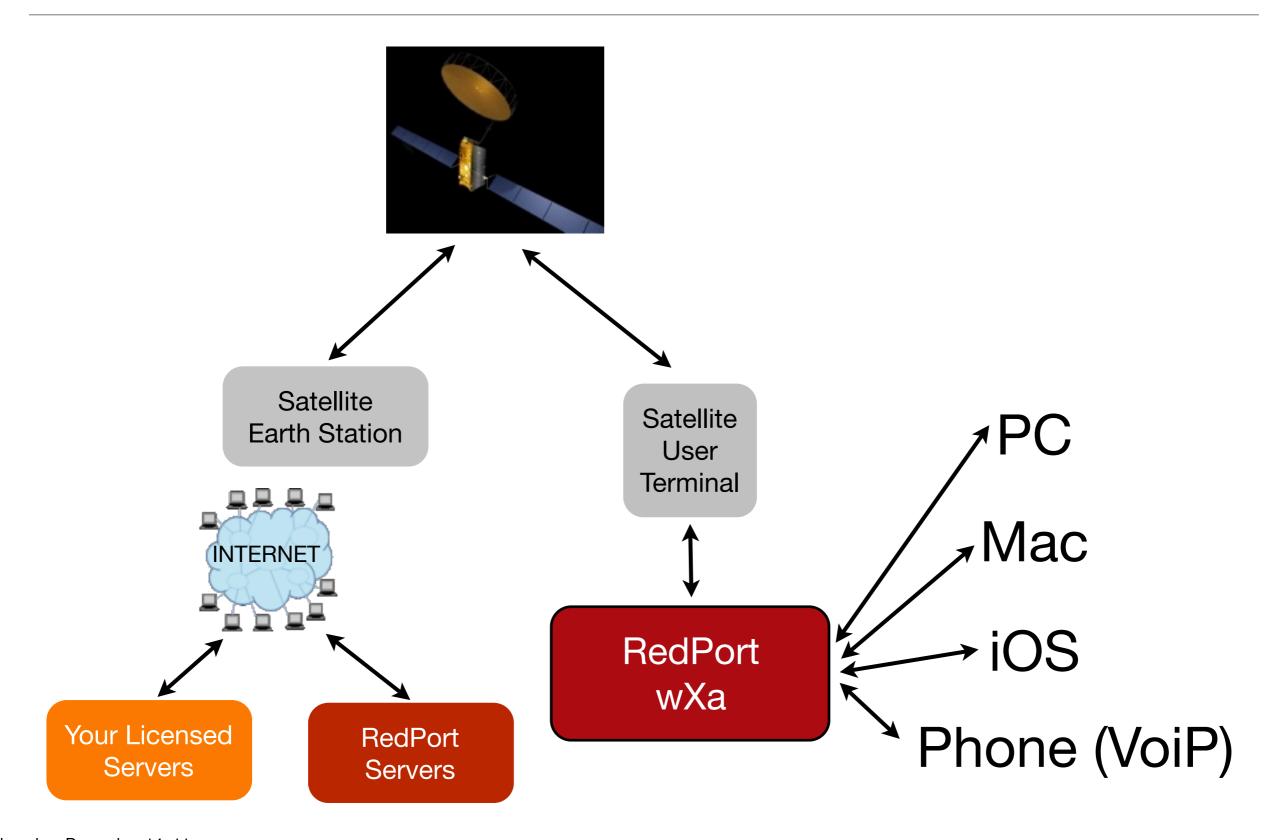

#### RedPort wXa Network Manager

Targets, Features and Benefits

- Commercial Agreement

**About GMN** 

# RedPort Network

# Network Manager Services Overview